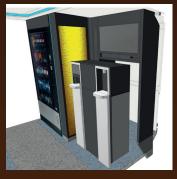

## Service efficiency

| Insulated water tank / boiler                                       | •/•                                              |
|---------------------------------------------------------------------|--------------------------------------------------|
| Battery range (with insulated water tank / with boiler)             | up to 1,280 drinks (1901)<br>/ 90 drinks (10,21) |
| Dispensing speed                                                    | 6- 18s                                           |
| Loaded weight (varies; depending on configuration)                  | 49,5kg (109lb)                                   |
| Retractable dispenser head for galley storage and better ergonomics | •                                                |
| Dispensable when stowed in galley                                   | •                                                |
| Customizable Touch-Display                                          | •                                                |
| Space for drawers                                                   | •                                                |
| Option as full-size trolley with additional 7 drawers one one side  | •                                                |
| Available as galley insert                                          | •                                                |

Two of any SkyTender half-size trolley functionalities can be combined in one full-size trolley