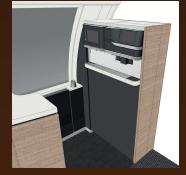

## Service efficiency

| Insulated water tank / boiler                                       | •/•                                              |
|---------------------------------------------------------------------|--------------------------------------------------|
| Battery range (with insulated water tank / with boiler)             | up to 1,280 drinks (1901)<br>/ 90 drinks (10,21) |
| Dispensing speed                                                    | 6- 18s                                           |
| Loaded weight (varies; depending on configuration)                  | 49,5kg (109lb)                                   |
| Retractable dispenser head for galley storage and better ergonomics | •                                                |
| Dispensable when stowed in galley                                   | •                                                |
| Customizable Touch-Display                                          | •                                                |
| Space for drawers                                                   | •                                                |
| Option as full-size trolley with additional 7 drawers one one side  | •                                                |
| Available as galley insert                                          | •                                                |

Two of any SkyTender half-size trolley functionalities can be combined in one full-size trolley