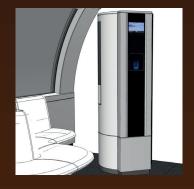

## Service efficiency

| Insulated water tank / boiler                                       | •/•                                              |
|---------------------------------------------------------------------|--------------------------------------------------|
| Battery range (with insulated water tank / with boiler)             | up to 1,280 drinks (1901)<br>/ 90 drinks (10,21) |
| Dispensing speed                                                    | 6- 18s                                           |
| Loaded weight (varies; depending on configuration)                  | 49,5kg (109lb)                                   |
| Retractable dispenser head for galley storage and better ergonomics | •                                                |
| Dispensable when stowed in galley                                   | •                                                |
| Customizable Touch-Display                                          | •                                                |
| Space for drawers                                                   | •                                                |
| Option as full-size trolley with additional 7 drawers one one side  | •                                                |
| Available as galley insert                                          | •                                                |

Two of any SkyTender half-size trolley functionalities can be combined in one full-size trolley