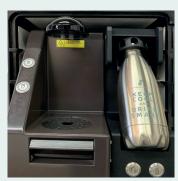

UV dispensing light sterilises drinks and cups

Additional storage basket under the dispensing head

Insulated water tank, 10 liters

Battery charging directly in trolley, using an external plug

Choose between sparkling & still water

Mini-Storage container (non-removable) for service

Removable module for flexibilty of usage and cleaning

Cup and Bottle filling