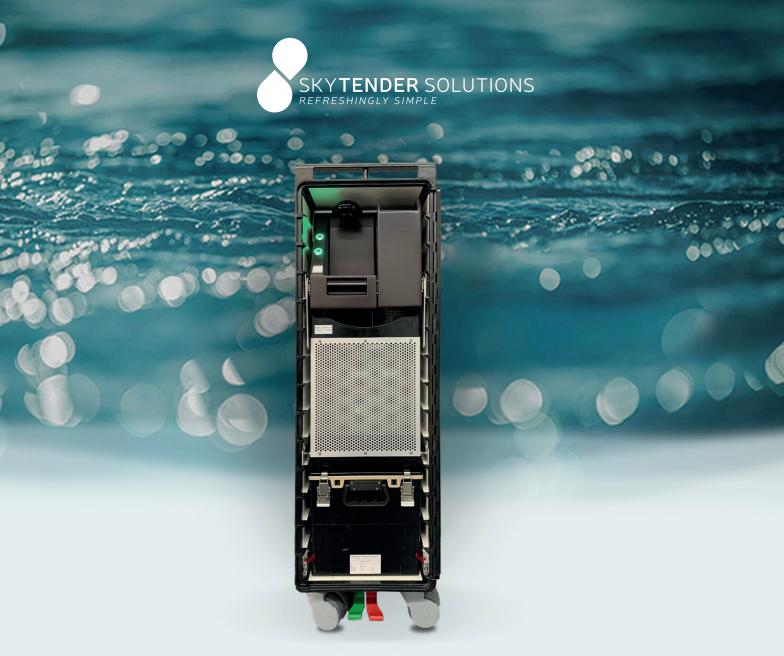

# SkyBar | AQUA

This add on or stand-alone module complements the service onboard for thirsty and sustainability conscious passengers. With this **plastic-free water service**, passengers can hydrate with an option of **still or sparkling water** either in a cup in a re-fillable bottle. This solution works both in an complimentary or retail onboard service.

# Sky**Bar** | AQUA