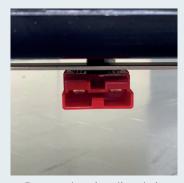

UV dispensing light sterilises drinks and cups

Additional storage basket under the dispensing head

Insulated water tank, 10 liters

Battery charging directly in trolley, using an external plug

#### Beverage offer

| Space of ½ size atlas trolley, removable module  Full size Atlas trolley: 1/2 SkyBarista ONE & 1/2 WATER MODULE  Cold still and sparkling water – portioned  Customisable drink size  Maximum height under dispensing head  14cm  Dispensable when stowed or in outward service position  Mini-Storage container (non-removable) can also be positioned for service  Additional storage basket under the dispensing head  Cup and Bottle filling |                                                                           |      |
|--------------------------------------------------------------------------------------------------------------------------------------------------------------------------------------------------------------------------------------------------------------------------------------------------------------------------------------------------------------------------------------------------------------------------------------------------|---------------------------------------------------------------------------|------|
| Cold still and sparkling water – portioned  Customisable drink size  Maximum height under dispensing head  14cm  Dispensable when stowed or in outward service position  Mini-Storage container (non-removable) can also be positioned for service  Additional storage basket under the dispensing head                                                                                                                                          | Space of ½ size atlas trolley, removable module                           | •    |
| Customisable drink size  Maximum height under dispensing head  14cm  Dispensable when stowed or in outward service position  Mini-Storage container (non-removable) can also be positioned for service  Additional storage basket under the dispensing head                                                                                                                                                                                      | Full size Atlas trolley: 1/2 SkyBarista ONE & 1/2 WATER MODULE            | •    |
| Maximum height under dispensing head  Dispensable when stowed or in outward service position  Mini-Storage container (non-removable) can also be positioned for service  Additional storage basket under the dispensing head                                                                                                                                                                                                                     | Cold still and sparkling water – portioned                                | •    |
| Dispensable when stowed or in outward service position  Mini-Storage container (non-removable) can also be positioned for service  Additional storage basket under the dispensing head                                                                                                                                                                                                                                                           | Customisable drink size                                                   | •    |
| Mini-Storage container (non-removable) can also be positioned for service  Additional storage basket under the dispensing head                                                                                                                                                                                                                                                                                                                   | Maximum height under dispensing head                                      | 14cm |
| Additional storage basket under the dispensing head                                                                                                                                                                                                                                                                                                                                                                                              | Dispensable when stowed or in outward service position                    | •    |
|                                                                                                                                                                                                                                                                                                                                                                                                                                                  | Mini-Storage container (non-removable) can also be positioned for service | •    |
| Cup and Bottle filling                                                                                                                                                                                                                                                                                                                                                                                                                           | Additional storage basket under the dispensing head                       | •    |
|                                                                                                                                                                                                                                                                                                                                                                                                                                                  | Cup and Bottle filling                                                    | •    |

Choose between sparkling & still water

Mini-Storage container (non-removable) for service

Removable module for flexibilty of usage and cleaning

Cup and Bottle filling