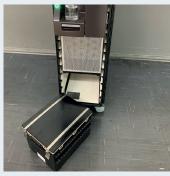

#### Beverage offer

| Space of ½ size atlas trolley, removable module  Full size Atlas trolley: 1/2 SkyBarista ONE & 1/2 WATER MODULE  Cold still and sparkling water – portioned  Customisable drink size  Maximum height under dispensing head  14cm  Dispensable when stowed or in outward service position  Mini-Storage container (non-removable) can also be positioned for service  Additional storage basket under the dispensing head  Cup and Bottle filling |                                                                           |      |
|--------------------------------------------------------------------------------------------------------------------------------------------------------------------------------------------------------------------------------------------------------------------------------------------------------------------------------------------------------------------------------------------------------------------------------------------------|---------------------------------------------------------------------------|------|
| Cold still and sparkling water – portioned  Customisable drink size  Maximum height under dispensing head  14cm  Dispensable when stowed or in outward service position  Mini-Storage container (non-removable) can also be positioned for service  Additional storage basket under the dispensing head                                                                                                                                          | Space of ½ size atlas trolley, removable module                           | •    |
| Customisable drink size  Maximum height under dispensing head  14cm  Dispensable when stowed or in outward service position  Mini-Storage container (non-removable) can also be positioned for service  Additional storage basket under the dispensing head                                                                                                                                                                                      | Full size Atlas trolley: 1/2 SkyBarista ONE & 1/2 WATER MODULE            | •    |
| Maximum height under dispensing head  Dispensable when stowed or in outward service position  Mini-Storage container (non-removable) can also be positioned for service  Additional storage basket under the dispensing head                                                                                                                                                                                                                     | Cold still and sparkling water – portioned                                | •    |
| Dispensable when stowed or in outward service position  Mini-Storage container (non-removable) can also be positioned for service  Additional storage basket under the dispensing head                                                                                                                                                                                                                                                           | Customisable drink size                                                   | •    |
| Mini-Storage container (non-removable) can also be positioned for service  Additional storage basket under the dispensing head                                                                                                                                                                                                                                                                                                                   | Maximum height under dispensing head                                      | 14cm |
| Additional storage basket under the dispensing head                                                                                                                                                                                                                                                                                                                                                                                              | Dispensable when stowed or in outward service position                    | •    |
|                                                                                                                                                                                                                                                                                                                                                                                                                                                  | Mini-Storage container (non-removable) can also be positioned for service | •    |
| Cup and Bottle filling                                                                                                                                                                                                                                                                                                                                                                                                                           | Additional storage basket under the dispensing head                       | •    |
|                                                                                                                                                                                                                                                                                                                                                                                                                                                  | Cup and Bottle filling                                                    | •    |

Choose between sparkling & still water

Mini-Storage container (non-removable) for service

Removable module for flexibilty of usage and cleaning

Cup and Bottle filling