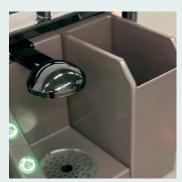

# SkyBar | AQUA

This add on or stand-alone module complements the service onboard for thirsty and sustainability conscious passengers. With this **plastic-free water service**, passengers can hydrate with an option of **still or sparkling water** either in a cup in a re-fillable bottle. This solution works both in an complimentary or retail onboard service.

UV dispensing light sterilises drinks and cups

Additional storage basket under the dispensing head

Insulated water tank, 10 liters

Battery charging directly in trolley, using an external plug

Choose between sparkling & still water

Mini-Storage container (non-removable) for service

Removable module for flexibilty of usage and cleaning

Cup and Bottle filling