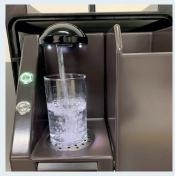

#### Beverage offer

| Space of ½ size atlas trolley, removable module  Full size Atlas trolley: 1/2 SkyBarista ONE & 1/2 WATER MODULE  Cold still and sparkling water – portioned  Customisable drink size  Maximum height under dispensing head  14cm  Dispensable when stowed or in outward service position  Mini-Storage container (non-removable) can also be positioned for service  Additional storage basket under the dispensing head  Cup and Bottle filling |                                                                           |      |
|--------------------------------------------------------------------------------------------------------------------------------------------------------------------------------------------------------------------------------------------------------------------------------------------------------------------------------------------------------------------------------------------------------------------------------------------------|---------------------------------------------------------------------------|------|
| Cold still and sparkling water – portioned  Customisable drink size  Maximum height under dispensing head  14cm  Dispensable when stowed or in outward service position  Mini-Storage container (non-removable) can also be positioned for service  Additional storage basket under the dispensing head                                                                                                                                          | Space of ½ size atlas trolley, removable module                           | •    |
| Customisable drink size  Maximum height under dispensing head  14cm  Dispensable when stowed or in outward service position  Mini-Storage container (non-removable) can also be positioned for service  Additional storage basket under the dispensing head                                                                                                                                                                                      | Full size Atlas trolley: 1/2 SkyBarista ONE & 1/2 WATER MODULE            | •    |
| Maximum height under dispensing head  Dispensable when stowed or in outward service position  Mini-Storage container (non-removable) can also be positioned for service  Additional storage basket under the dispensing head                                                                                                                                                                                                                     | Cold still and sparkling water – portioned                                | •    |
| Dispensable when stowed or in outward service position  Mini-Storage container (non-removable) can also be positioned for service  Additional storage basket under the dispensing head                                                                                                                                                                                                                                                           | Customisable drink size                                                   | •    |
| Mini-Storage container (non-removable) can also be positioned for service  Additional storage basket under the dispensing head                                                                                                                                                                                                                                                                                                                   | Maximum height under dispensing head                                      | 14cm |
| Additional storage basket under the dispensing head                                                                                                                                                                                                                                                                                                                                                                                              | Dispensable when stowed or in outward service position                    | •    |
|                                                                                                                                                                                                                                                                                                                                                                                                                                                  | Mini-Storage container (non-removable) can also be positioned for service | •    |
| Cup and Bottle filling                                                                                                                                                                                                                                                                                                                                                                                                                           | Additional storage basket under the dispensing head                       | •    |
|                                                                                                                                                                                                                                                                                                                                                                                                                                                  | Cup and Bottle filling                                                    | •    |

Choose between sparkling & still water

Mini-Storage container (non-removable) for service

Removable module for flexibilty of usage and cleaning

Cup and Bottle filling