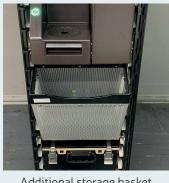

UV dispensing light sterilises drinks and cups

Additional storage basket under the dispensing head

Insulated water tank, 10 liters

Battery charging directly in trolley, using an external plug

#### Beverage offer

| Space of ½ size atlas trolley, removable module  Full size Atlas trolley: 1/2 SkyBarista ONE & 1/2 WATER MODULE  Cold still and sparkling water – portioned  Customisable drink size  Maximum height under dispensing head  14cm  Dispensable when stowed or in outward service position  Mini-Storage container (non-removable) can also be positioned for service  Additional storage basket under the dispensing head  Cup and Bottle filling |                                                                           |      |
|--------------------------------------------------------------------------------------------------------------------------------------------------------------------------------------------------------------------------------------------------------------------------------------------------------------------------------------------------------------------------------------------------------------------------------------------------|---------------------------------------------------------------------------|------|
| Cold still and sparkling water – portioned  Customisable drink size  Maximum height under dispensing head  14cm  Dispensable when stowed or in outward service position  Mini-Storage container (non-removable) can also be positioned for service  Additional storage basket under the dispensing head                                                                                                                                          | Space of ½ size atlas trolley, removable module                           | •    |
| Customisable drink size  Maximum height under dispensing head  14cm  Dispensable when stowed or in outward service position  Mini-Storage container (non-removable) can also be positioned for service  Additional storage basket under the dispensing head                                                                                                                                                                                      | Full size Atlas trolley: 1/2 SkyBarista ONE & 1/2 WATER MODULE            | •    |
| Maximum height under dispensing head  Dispensable when stowed or in outward service position  Mini-Storage container (non-removable) can also be positioned for service  Additional storage basket under the dispensing head                                                                                                                                                                                                                     | Cold still and sparkling water – portioned                                | •    |
| Dispensable when stowed or in outward service position  Mini-Storage container (non-removable) can also be positioned for service  Additional storage basket under the dispensing head                                                                                                                                                                                                                                                           | Customisable drink size                                                   | •    |
| Mini-Storage container (non-removable) can also be positioned for service  Additional storage basket under the dispensing head                                                                                                                                                                                                                                                                                                                   | Maximum height under dispensing head                                      | 14cm |
| Additional storage basket under the dispensing head                                                                                                                                                                                                                                                                                                                                                                                              | Dispensable when stowed or in outward service position                    | •    |
|                                                                                                                                                                                                                                                                                                                                                                                                                                                  | Mini-Storage container (non-removable) can also be positioned for service | •    |
| Cup and Bottle filling                                                                                                                                                                                                                                                                                                                                                                                                                           | Additional storage basket under the dispensing head                       | •    |
|                                                                                                                                                                                                                                                                                                                                                                                                                                                  | Cup and Bottle filling                                                    | •    |