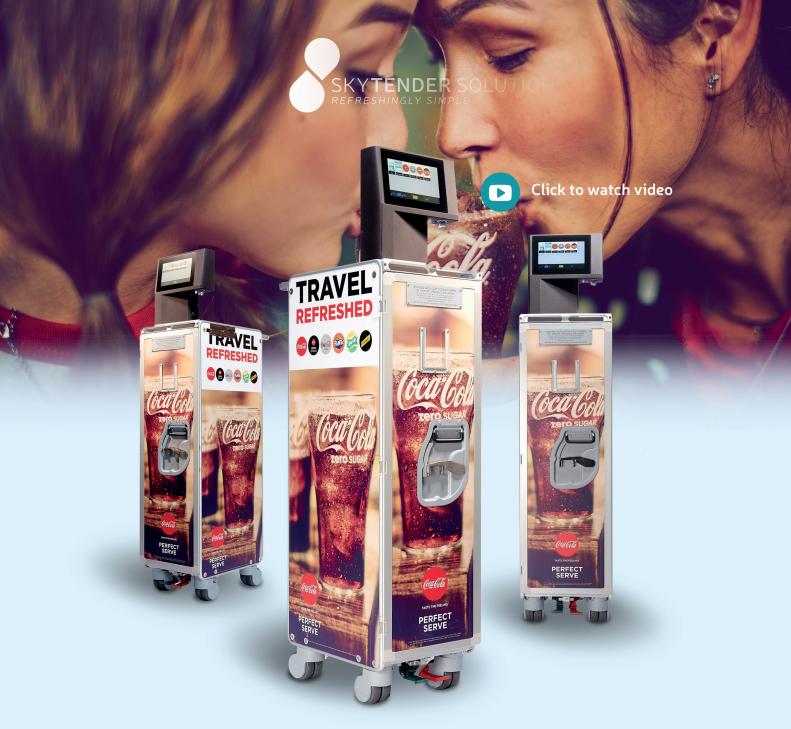

## Rail**Bar |** SPLASH

Let your customers enjoy fresh and sparkling drinks with the SkyTender platform freshly prepared in the aisle. The touch display and ergonomic design ensures a smooth and fast service process.

This smart, connected and bottleless beverage solution enables supply-chain simplification and optimization, reduces overcatering and reduces waste by up to 70%.