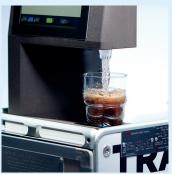

## Rail**Bar |** SPLASH

Let your customers enjoy fresh and sparkling drinks with the SkyTender platform freshly prepared in the aisle. The touch display and ergonomic design ensures a smooth and fast service process.

This smart, connected and bottleless beverage solution enables supply-chain simplification and optimization, reduces overcatering and reduces waste by up to 70%.

## Rail**Bar |** SPLASH