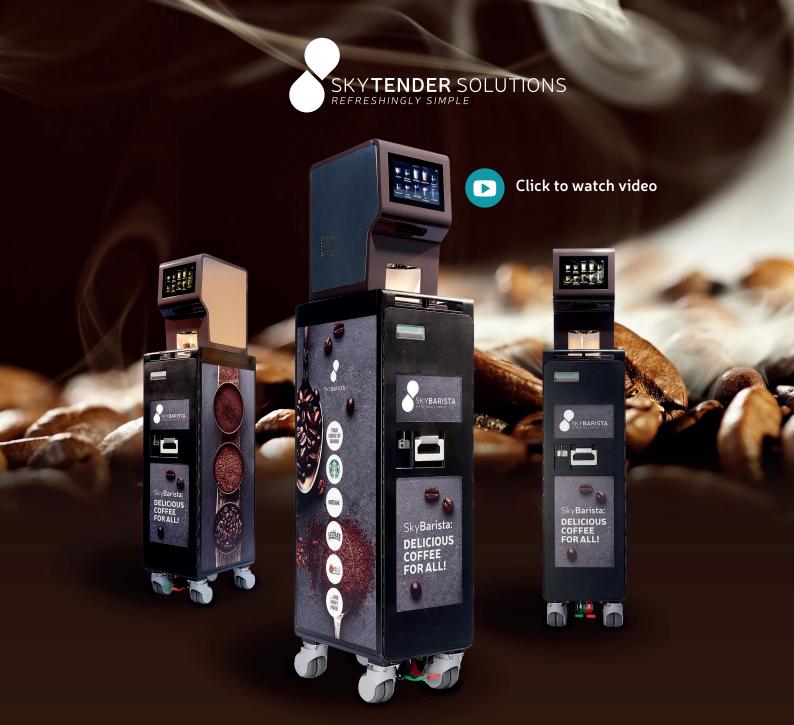

## Sky**Barista** | ONE

Let your customers enjoy coffee, tea and hot chocolate with the SkyBarista platform. Increase your ancillary sales and customer satisfaction by serving a variety of coffee specialties, tea and hot chocolate - in a cup or as a pot service.

The touch display and ergonomic design ensures a smooth and fast service process.